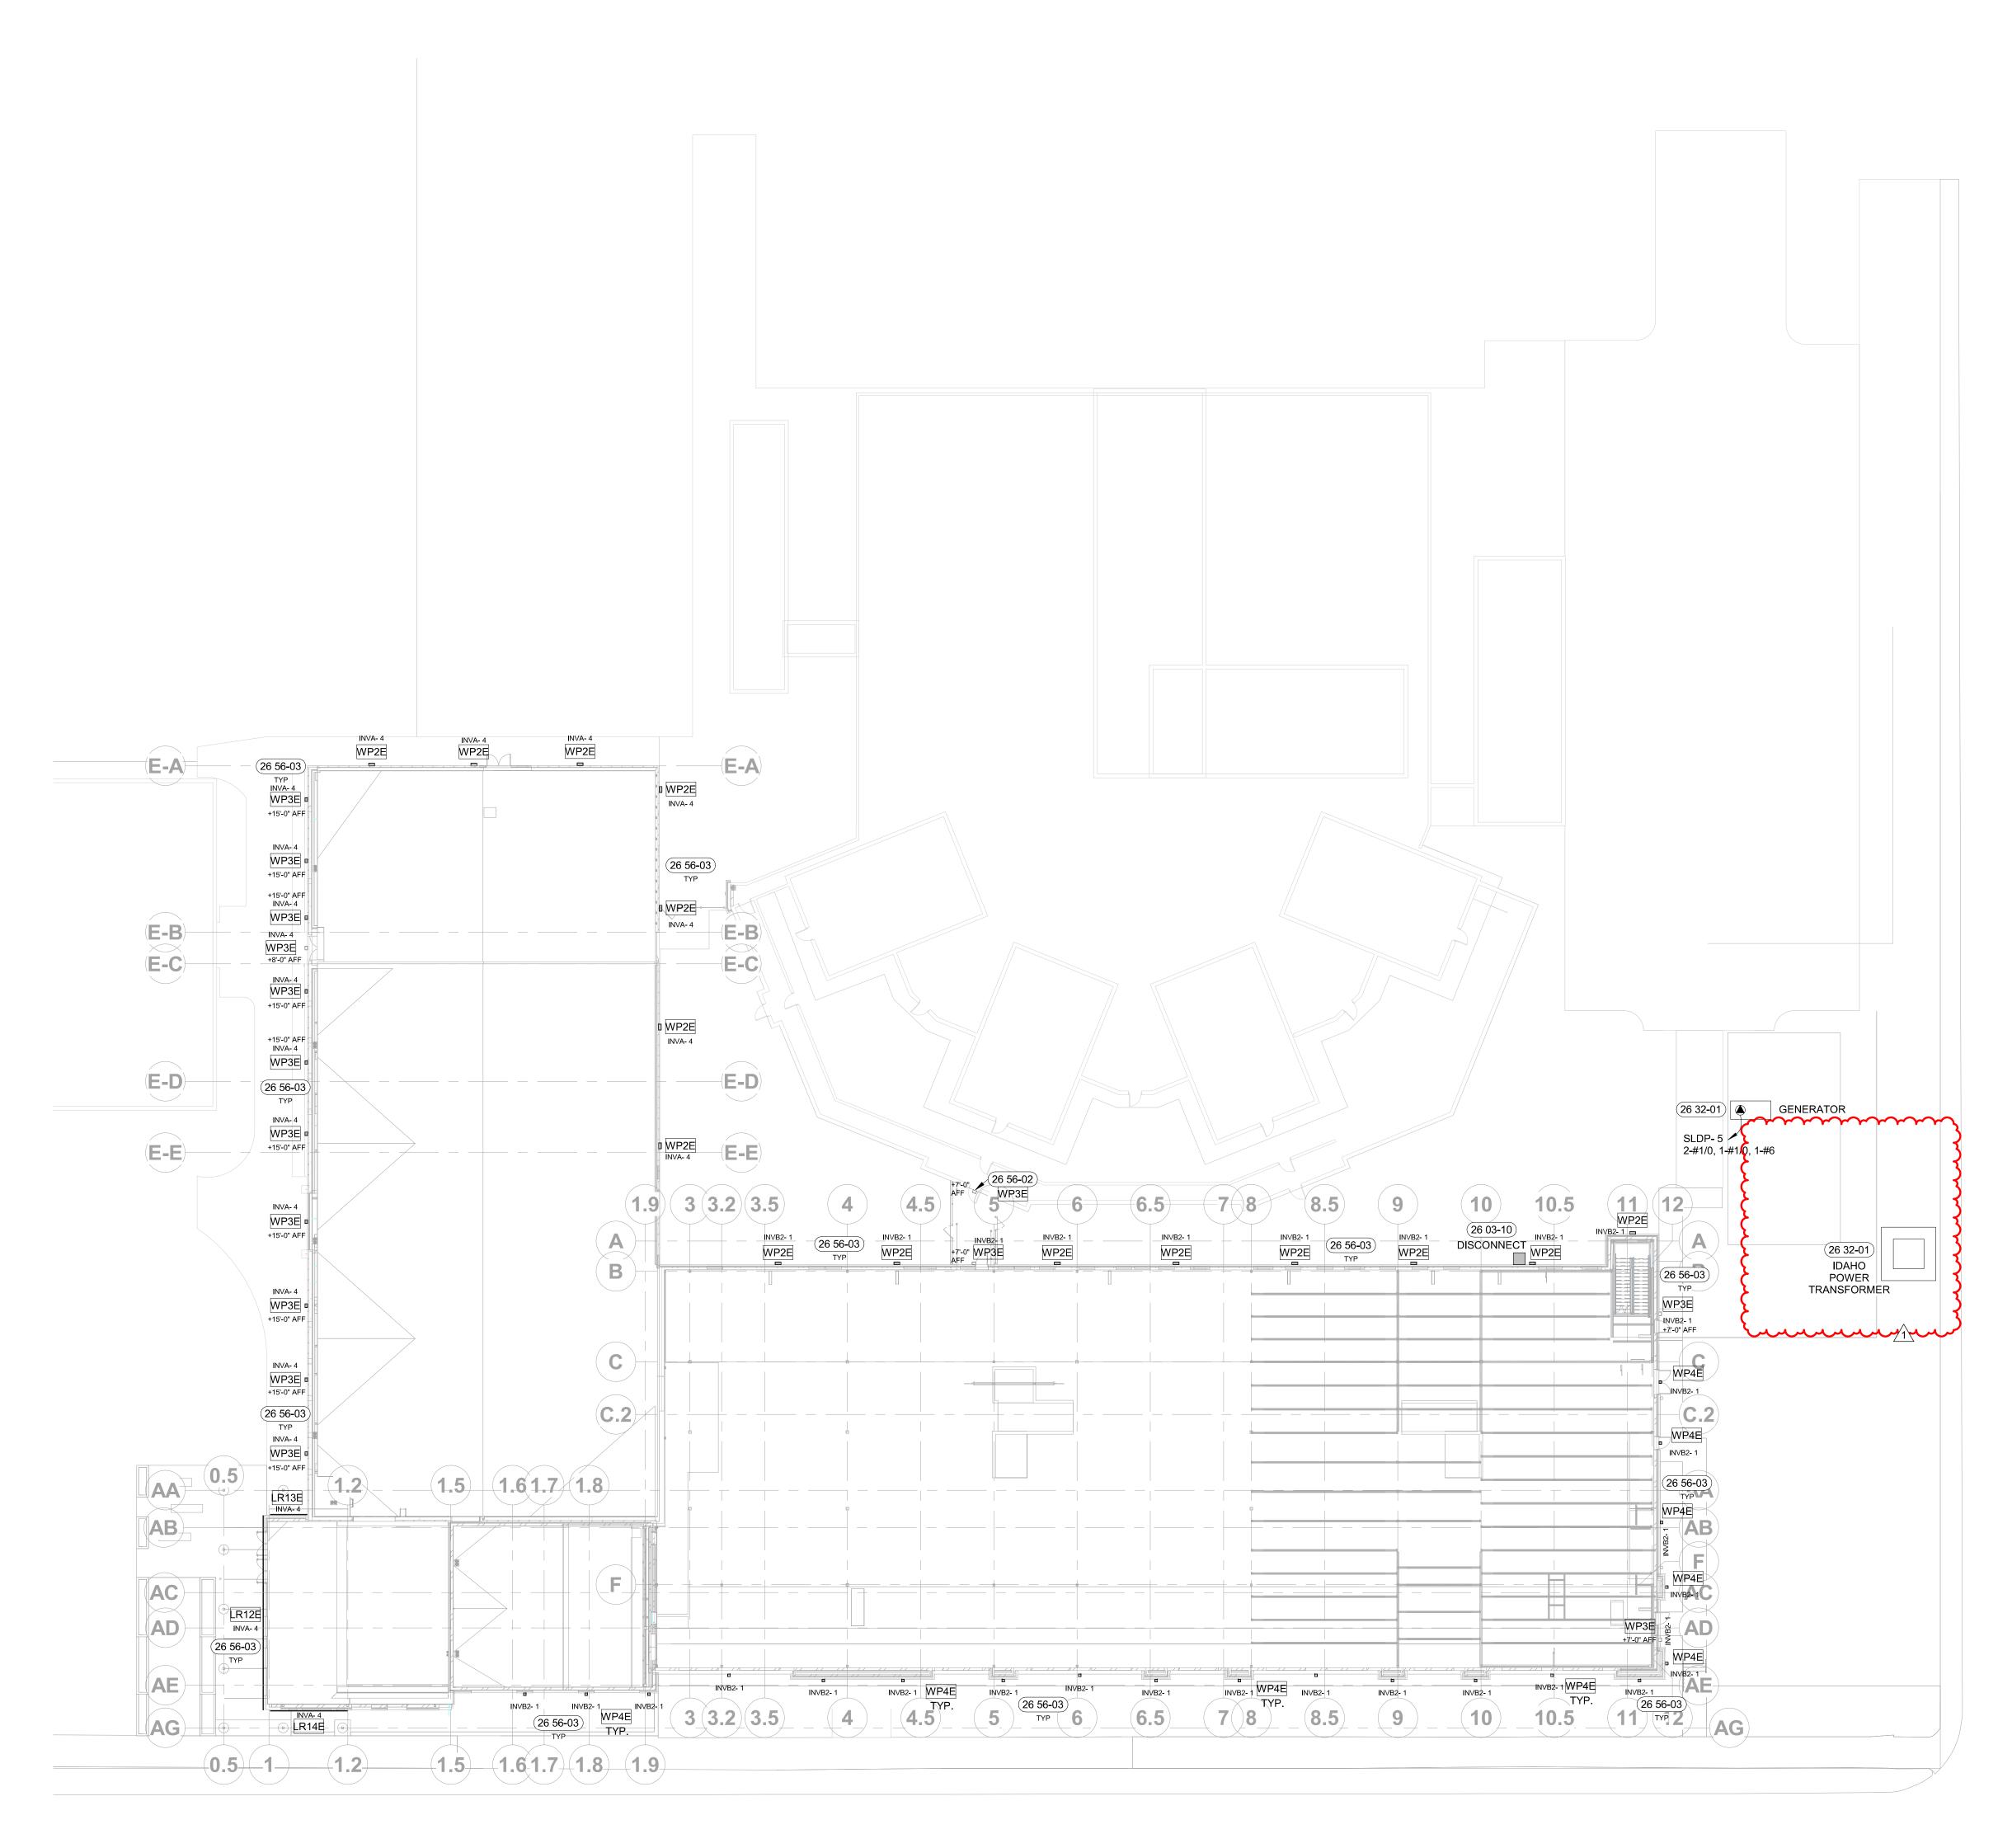

E: 3/8". PROVIDE SAMPLE TO CLIENT FOR APPROVAL.

PULL 7-9/16 INCH C-C; SIZE: 9-15/16"L X 1-7/16" PROJECTION; FINISH: BRUSHED STERLING

- P7 PAINT; MATCH COLOR SHERWIN WILLIAMS SW 7019 GAUNTLET GRAY; FINISH: REFER TO SPECIFICATIONS, LOW-VOC \*TYPICAL ALL H.M. FRAMES, STEEL RISERS, AND STEEL
- STR1 STAIR TREAD RISER: MANUFACTURER: JOHNSONITE; PRODUCT: ANGLE FIT STAIR TREADS WITH INTEGRATED RISER: STYLE: HAMMERED-HNTR: COLOR: TG6 MINK.
- FRP1 RIGID SHEET WALL PROTECTION; MANUFACTURER: ACROVYN; STYLE: SOLID COLOR; SIZE: .075" THICK; COLOR: MATCH WALL COLOR. SUBMIT COLOR TO ARCHITECT/DESIGNER

**AGENCY** 

**REVIEW SET** 

21403.000 04-17-23

DRAWN

EJ/MP

ARCHITECT AR-984489

REVISED ADDENDUM 03 08/21/2023

CHECKED

SHEET TITLE

**ROOM FINISH** SCHEDULES

SHEET

ORIGINAL SHEET SIZE 36" x 48"



1 ELECTRICAL SITE PLAN
1" = 20'-0"



- A. REFER TO SHEET E00 FOR LIGHTING FIXTURE SCHEDULE AND SHEETS E01-E04 LIGHTING CONTROL SCHEDULE. SEE SHEET E00 FOR DEVICE AND SYMBOL
- B. ALL CONDUITS WITH CIRCUIT CONDUCTORS SHALL HAVE A COPPER EQUIPMENT GROUNDING CONDUCTOR SIZED IN ACCORDANCE WITH N.E.C. 250.
- C. FURNISH AND INSTALL SAFETY WIRES AT ALL LIGHT FIXTURES INSTALLED IN A SUSPENDED CEILING.
- D. MOUNTING METHODS INDICATED AND REFERRED TO ARE MINIMUM CODE REQUIREMENTS. COMPLY WITH LOCAL CODES FOR ADDITIONAL SEISMIC RESTRAINTS.
- E. INSTALL HORIZONTAL SEISMIC BRACING WITH AIRCRAFT CABLING FOR SUSPENDED LIGHT FIXTURES AS REQUIRED BY CODE AND THE AUTHORITY HAVING JURISDICTION.
- F. ALL LIGHTING CIRCUITS HOMERUNS ARE TO BE 3/4" CONDUIT MINIMUM WITH BRANCH CIRCUIT #10 AND GROUNDING CONDUCTO