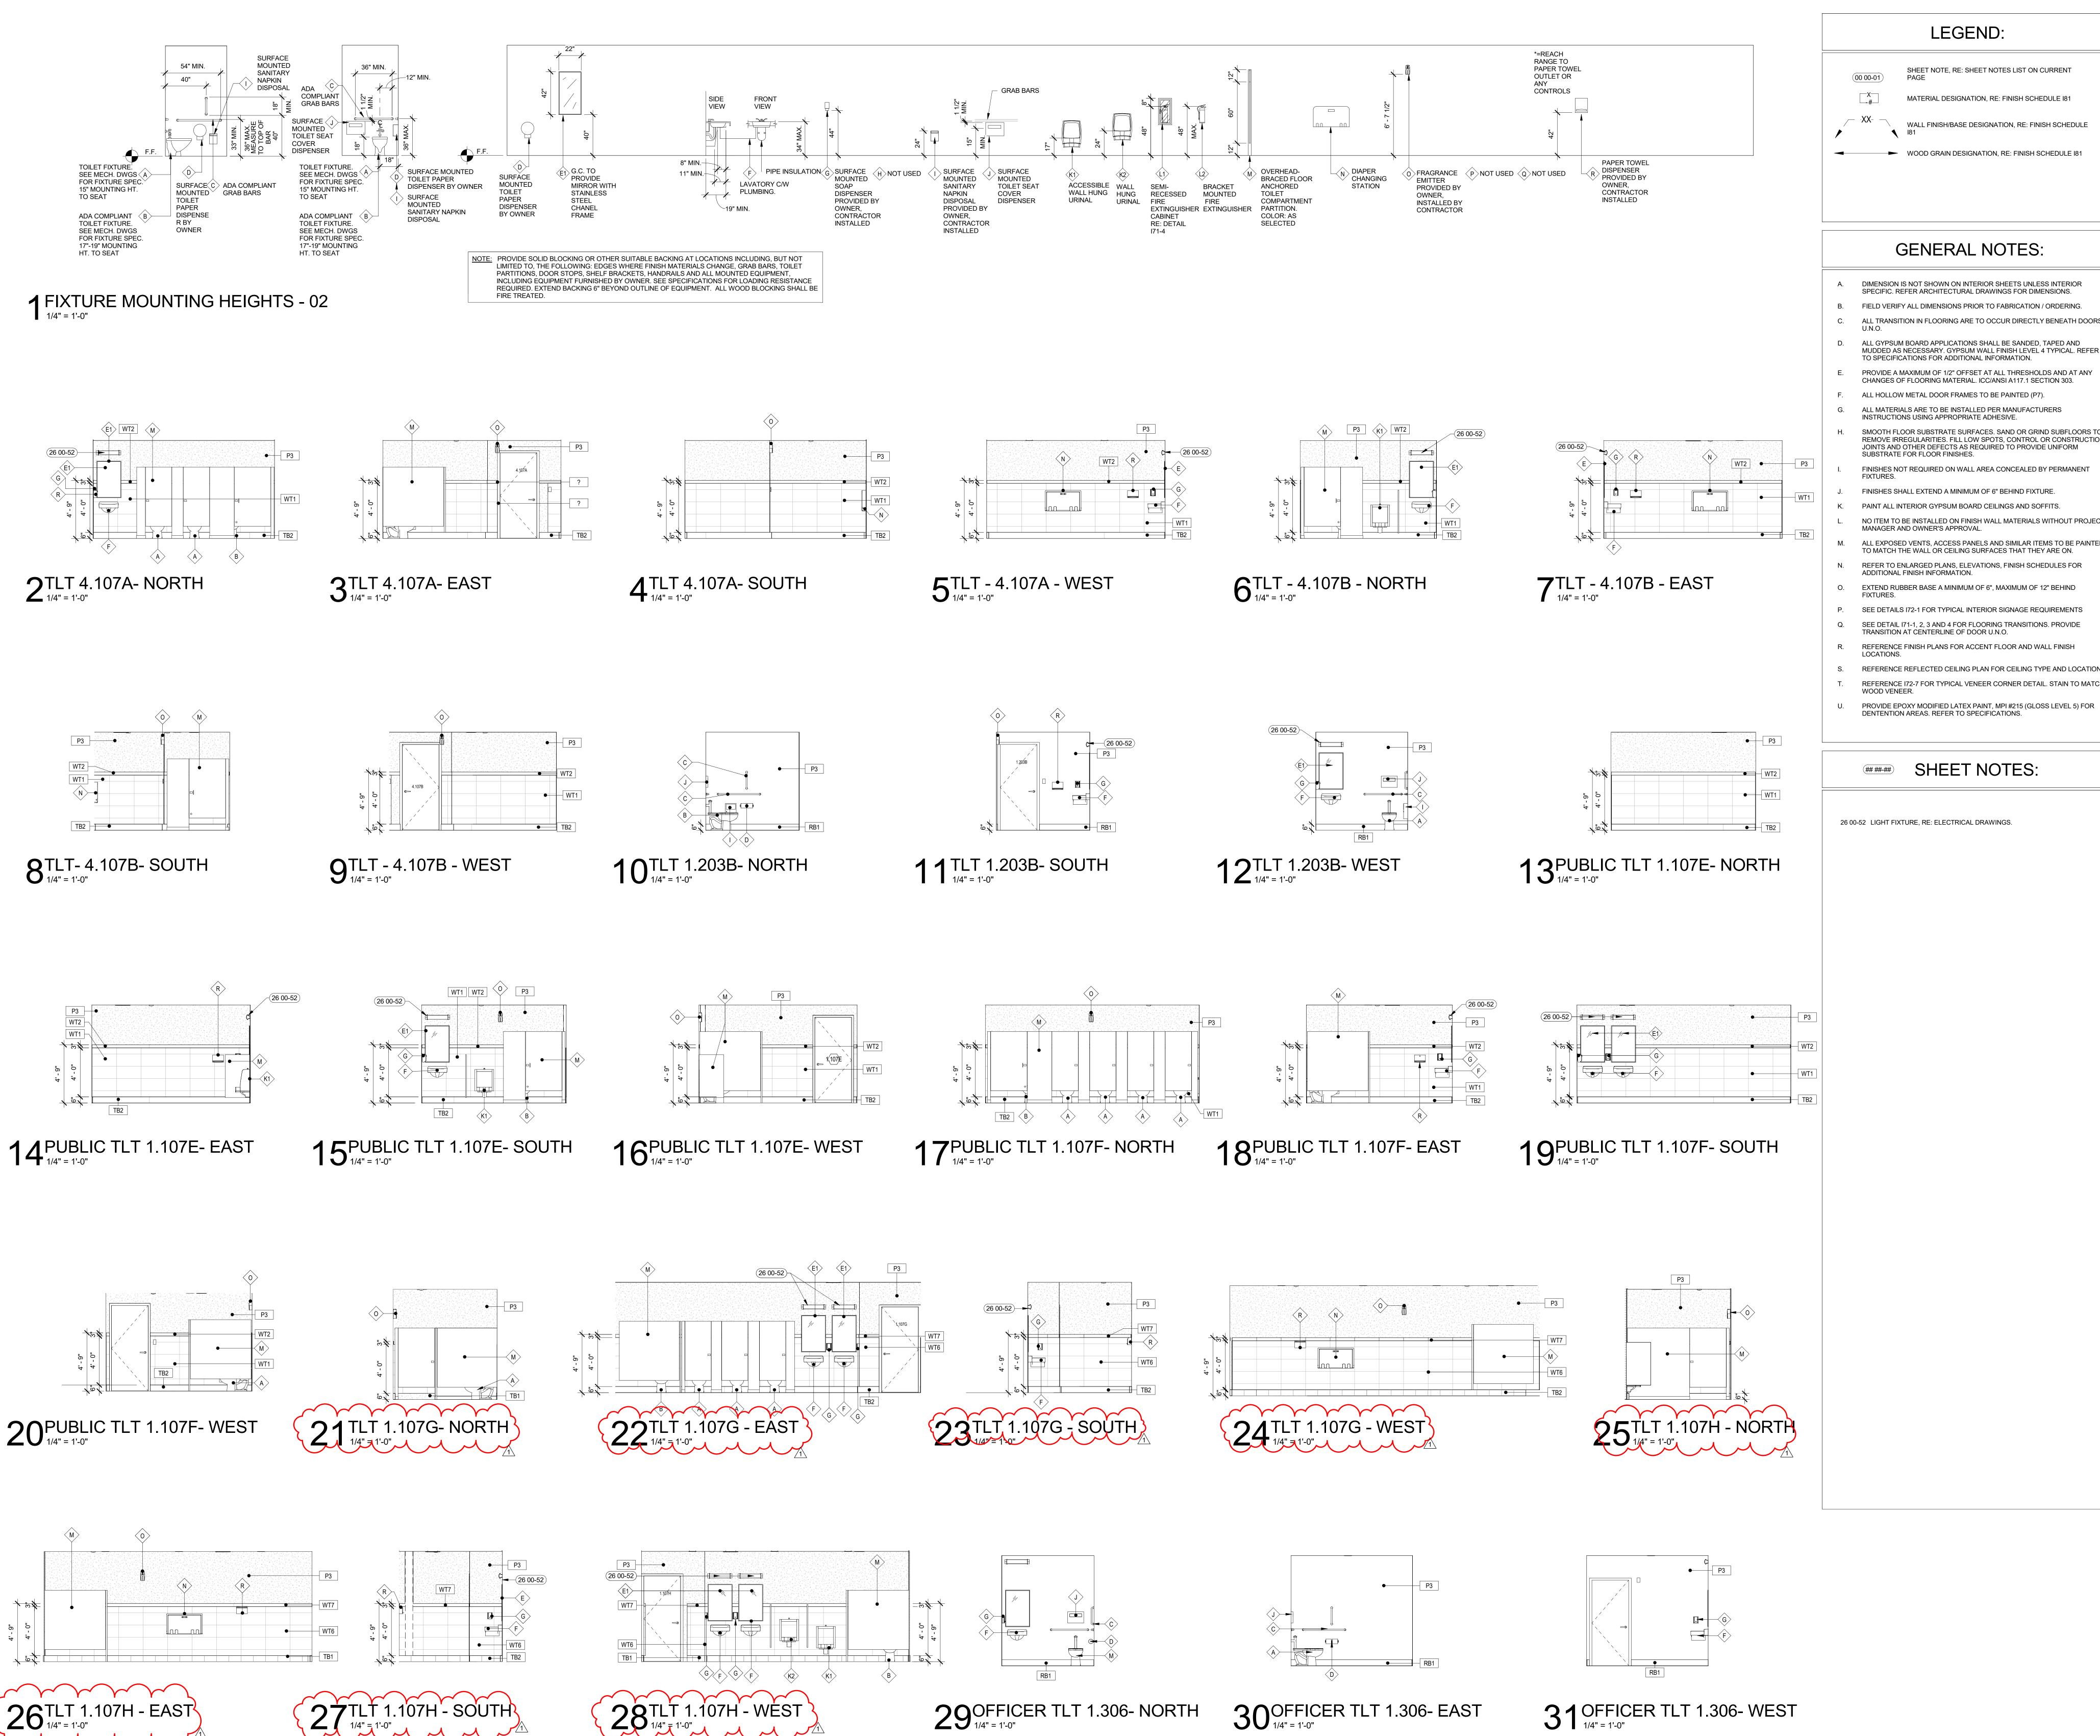

D FITTING SHOWN WITHIN MILLWORK ARE INDICATED ON PLUMBING PLANS.

I. VERIFY ALL PLUMBING FIXTURES WITH PLUMBING DRAWINGS.

CONTRACTOR SHALL FIELD MEASURE ALL AREAS TO RECEIVE MILLWORK PRIOR TO FABRICATION OF MILLWORK.

## SHEET NOTES:

- 02 01-22 REMOVE EXISTING ROOF HATCH. 05 00-02 DASHED LINE INDICATES LINE OF ROOF ABOVE
- 05 12-03 EXISTING 6" DIA. STEEL COLUMN TO REMAIN 05 12-04 STEEL TUBE IN WALL CAVITY, RE: STRUCTURAL
- 09 00-17 FINISH ALL NON GALVANIZED STEEL SURFACES: HIGH PERFORMANCE PAINT
- 22 00-16 FLOOR DRAIN, CW/ PLUMBING DRAWINGS
- 32 13-13 CONCRETE PAVING 32 15-01 ROCK MULCH. RE: CIVIL 32 31-20 6'-0" LOCKABLE GATE.

**AGENCY REVIEW SET** 

8/21/2023

PROJECT DRAWN KL,NB,SC,MH DD

ADDENDUM 03 08/21/2023

SHEET TITLE

**ENLARGED PLANS** 

**A43** ORIGINAL SHEET SIZE 36" x 48"



LEGEND:

SHEET NOTE, RE: SHEET NOTES LIST ON CURRENT MATERIAL DESIGNATION, RE: FINISH SCHEDULE 181

WALL FINISH/BASE DESIGNATION, RE: FINISH SCHEDULE

── WOOD GRAIN DESIGNATION, RE: FINISH SCHEDULE 181

## **GENERAL NOTES:**

- DIMENSION IS NOT SHOWN ON INTERIOR SHEETS UNLESS INTERIOR SPECIFIC. REFER ARCHITECTURAL DRAWINGS FOR DIMENSIONS.
- B. FIELD VERIFY ALL DIMENSIONS PRIOR TO FABRICATION / ORDERING. ALL TRANSITION IN FLOORING ARE TO OCCUR DIRECTLY BENEATH DOORS
- D. ALL GYPSUM BOARD APPLICATIONS SHALL BE SANDED. TAPED AND MUDDED AS NECESSARY. GYPSUM WALL FINISH LEVEL 4 TYPICAL. REFER TO SPECIFICATIONS FOR ADDITIONAL INFORMATION.
- PROVIDE A MAXIMUM OF 1/2" OFFSET AT ALL THRESHOLDS AND AT ANY
- CHANGES OF FLOORING MATERIAL. ICC/ANSI A117.1 SECTION 303.
- ALL HOLLOW METAL DOOR FRAMES T