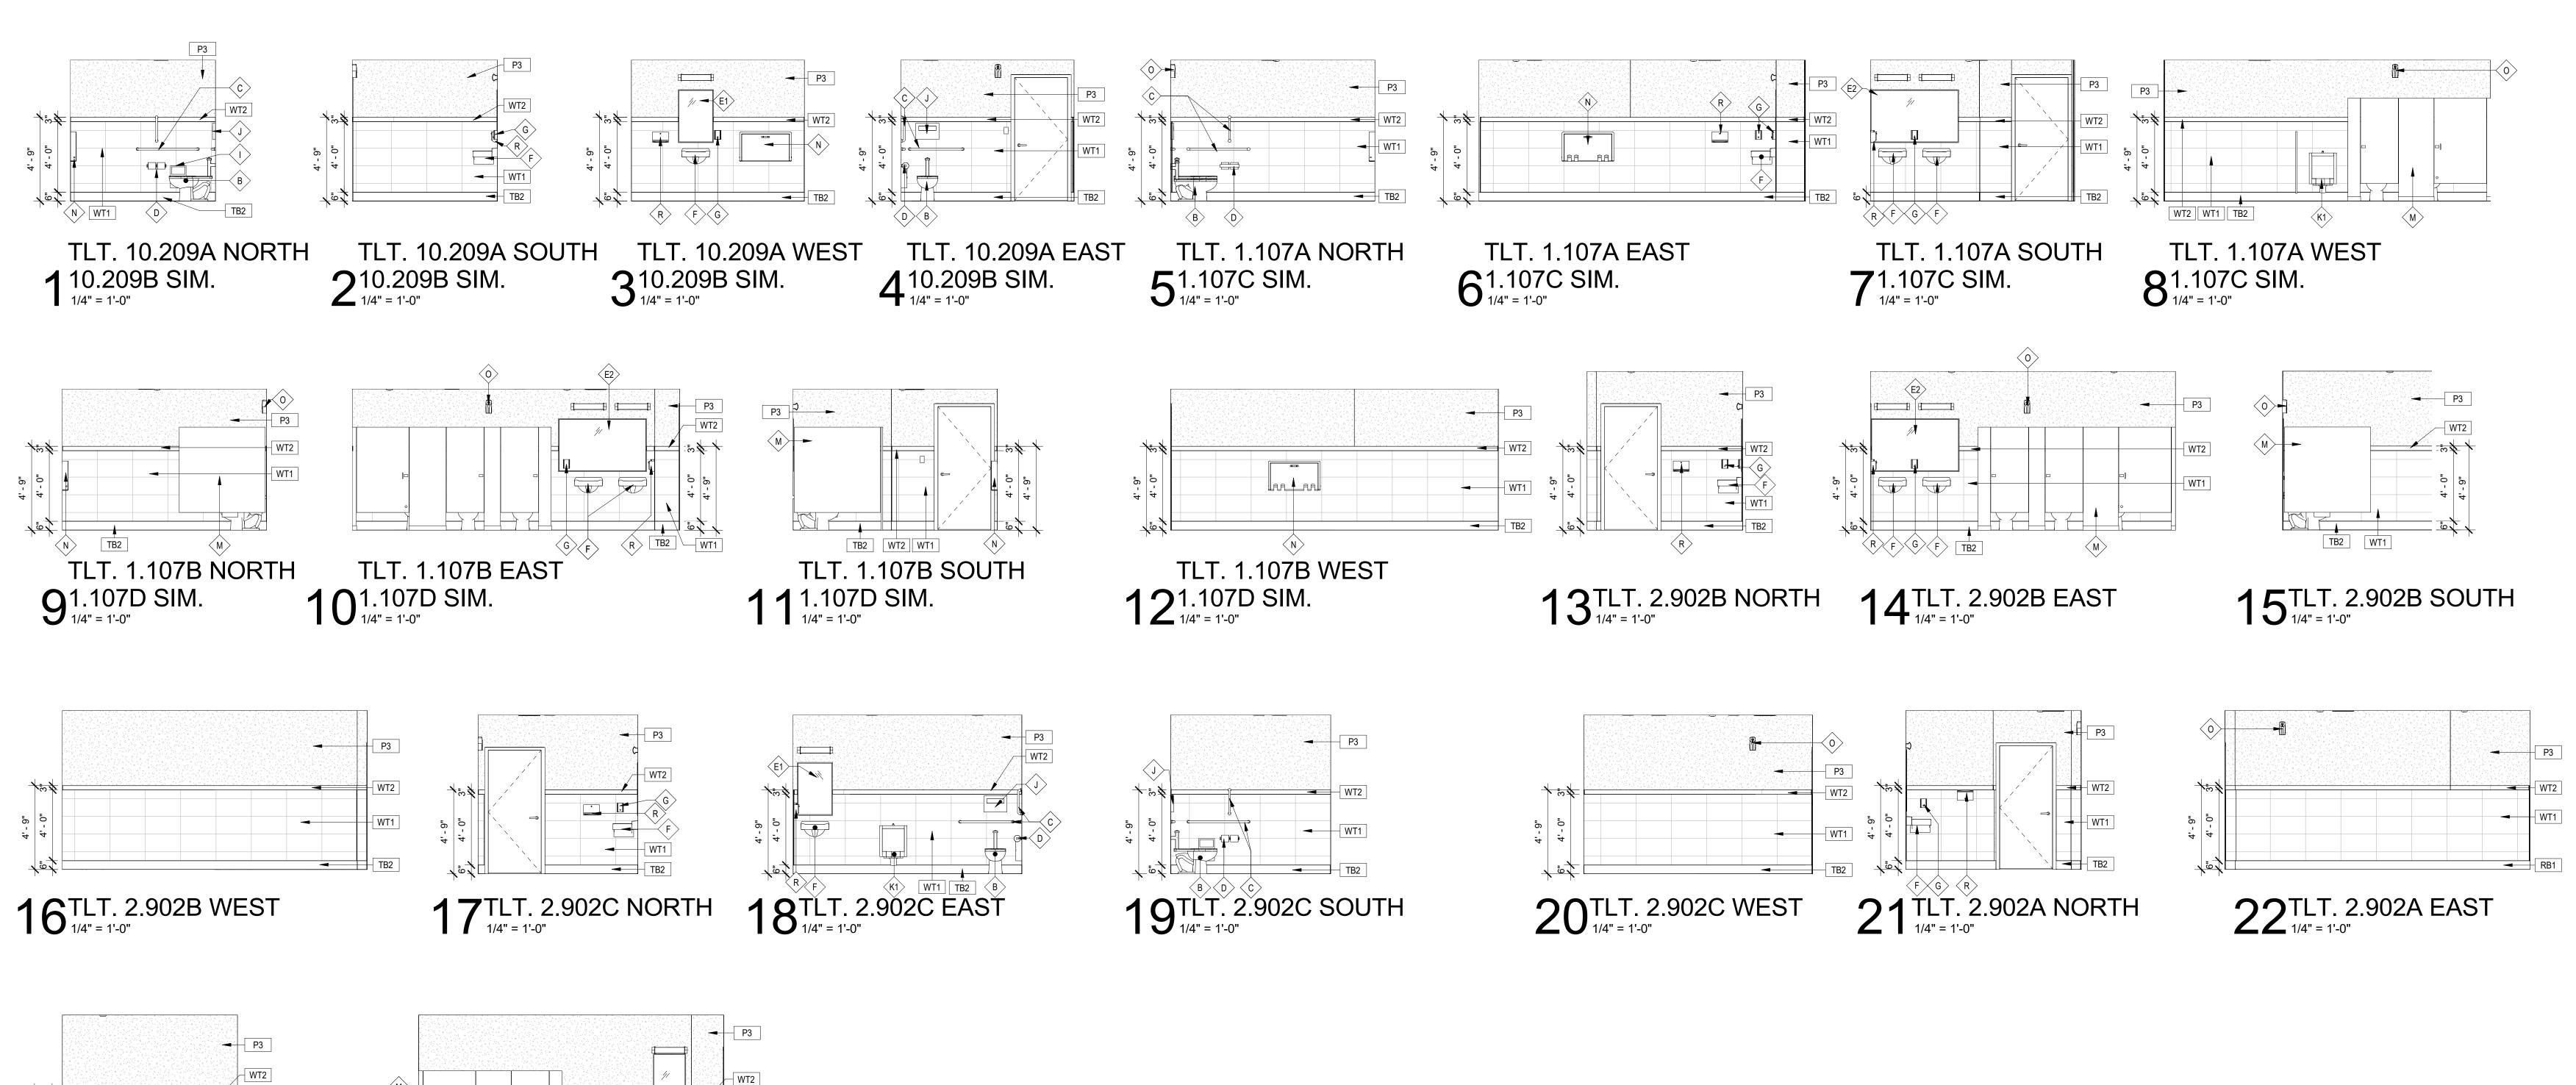

CEILING SURFACES THAT THEY ARE ON.
- REFER TO ENLARGED PLANS, ELEVATIONS, FINISH SCHEDULES FOR ADDITIONAL FINISH INFORMATION.
- SEE DETAILS 172-1 FOR TYPICAL INTERIOR SIGNAGE REQUIREMENTS
- SEE DETAIL 171-1, 2, 3 AND 4 FOR FLOORING TRANSITIONS. PROVIDE TRANSITION AT CENTERLINE OF DOOR U.N.O.
- REFERENCE FINISH PLANS FOR ACCENT FLOOR AND WALL FINISH LOCATIONS.
- REFERENCE 172-7 FOR TYPICAL VENEER CORNER DETAIL. STAIN TO MATCH WOOD VENEER.
- PROVIDE EPOXY MODIFIED LATEX PAINT, MPI #215 (GLOSS LEVEL 5) FOR DENTENTION AREAS. REFER TO SPECIFICATIONS.

## SHEET NOTES:

26 00-52 LIGHT FIXTURE, RE: ELECTRICAL DRAWINGS.

**AGENCY REVIEW SET** 

8/21/2023

NO VINUOS

~

PROJECT DRAWN EJ/MP ADDENDUM 03 08/21/2023

SHEET TITLE

**ELEVATIONS** SHEET

INTERIOR

**151** 

ORIGINAL SHEET SIZE 36" x 48"



23TLT. 2.902A SOUTH

**24** TLT. 2.902A WEST



SHEET NOTE, RE: SHEET NOTES LIST ON CURRENT PAGE

MATERIAL DESIGNATION, RE: FINISH SCHEDULE 181

WALL FINISH/BASE DESIGNATION, RE: FINISH SCHEDULE
181

WOOD GRAIN DESIGNATION, RE: FINISH SCHEDULE 181

### **GENERAL NOTES:**

DIMENSION IS NOT SHOWN ON INTERIOR SHEETS UNLESS INTERIOR SPECIFIC. REFER ARCHITECTURAL DRAWINGS FOR DIMENSIONS.

FIELD VERIFY ALL DIMENSIONS PRIOR TO FABRICATION / ORDERING.

ALL TRANSITION IN FLOORING ARE TO OCCUR DIRECTLY BENEATH DOORS

D. ALL GYPSUM BOARD APPLICATIONS SHALL BE SANDED, TAPED AND
MIDDED AS NECESSARY GYPSUM WALL FINISH LEVEL 4 TYPICAL REF

D. ALL GYPSUM BOARD APPLICATIONS SHALL BE SANDED, TAPED AND MUDDED AS NECESSARY. GYPSUM WALL FINISH LEVEL 4 TYPICAL. REFER TO SPECIFICATIONS FOR ADDITIONAL INFORMATI