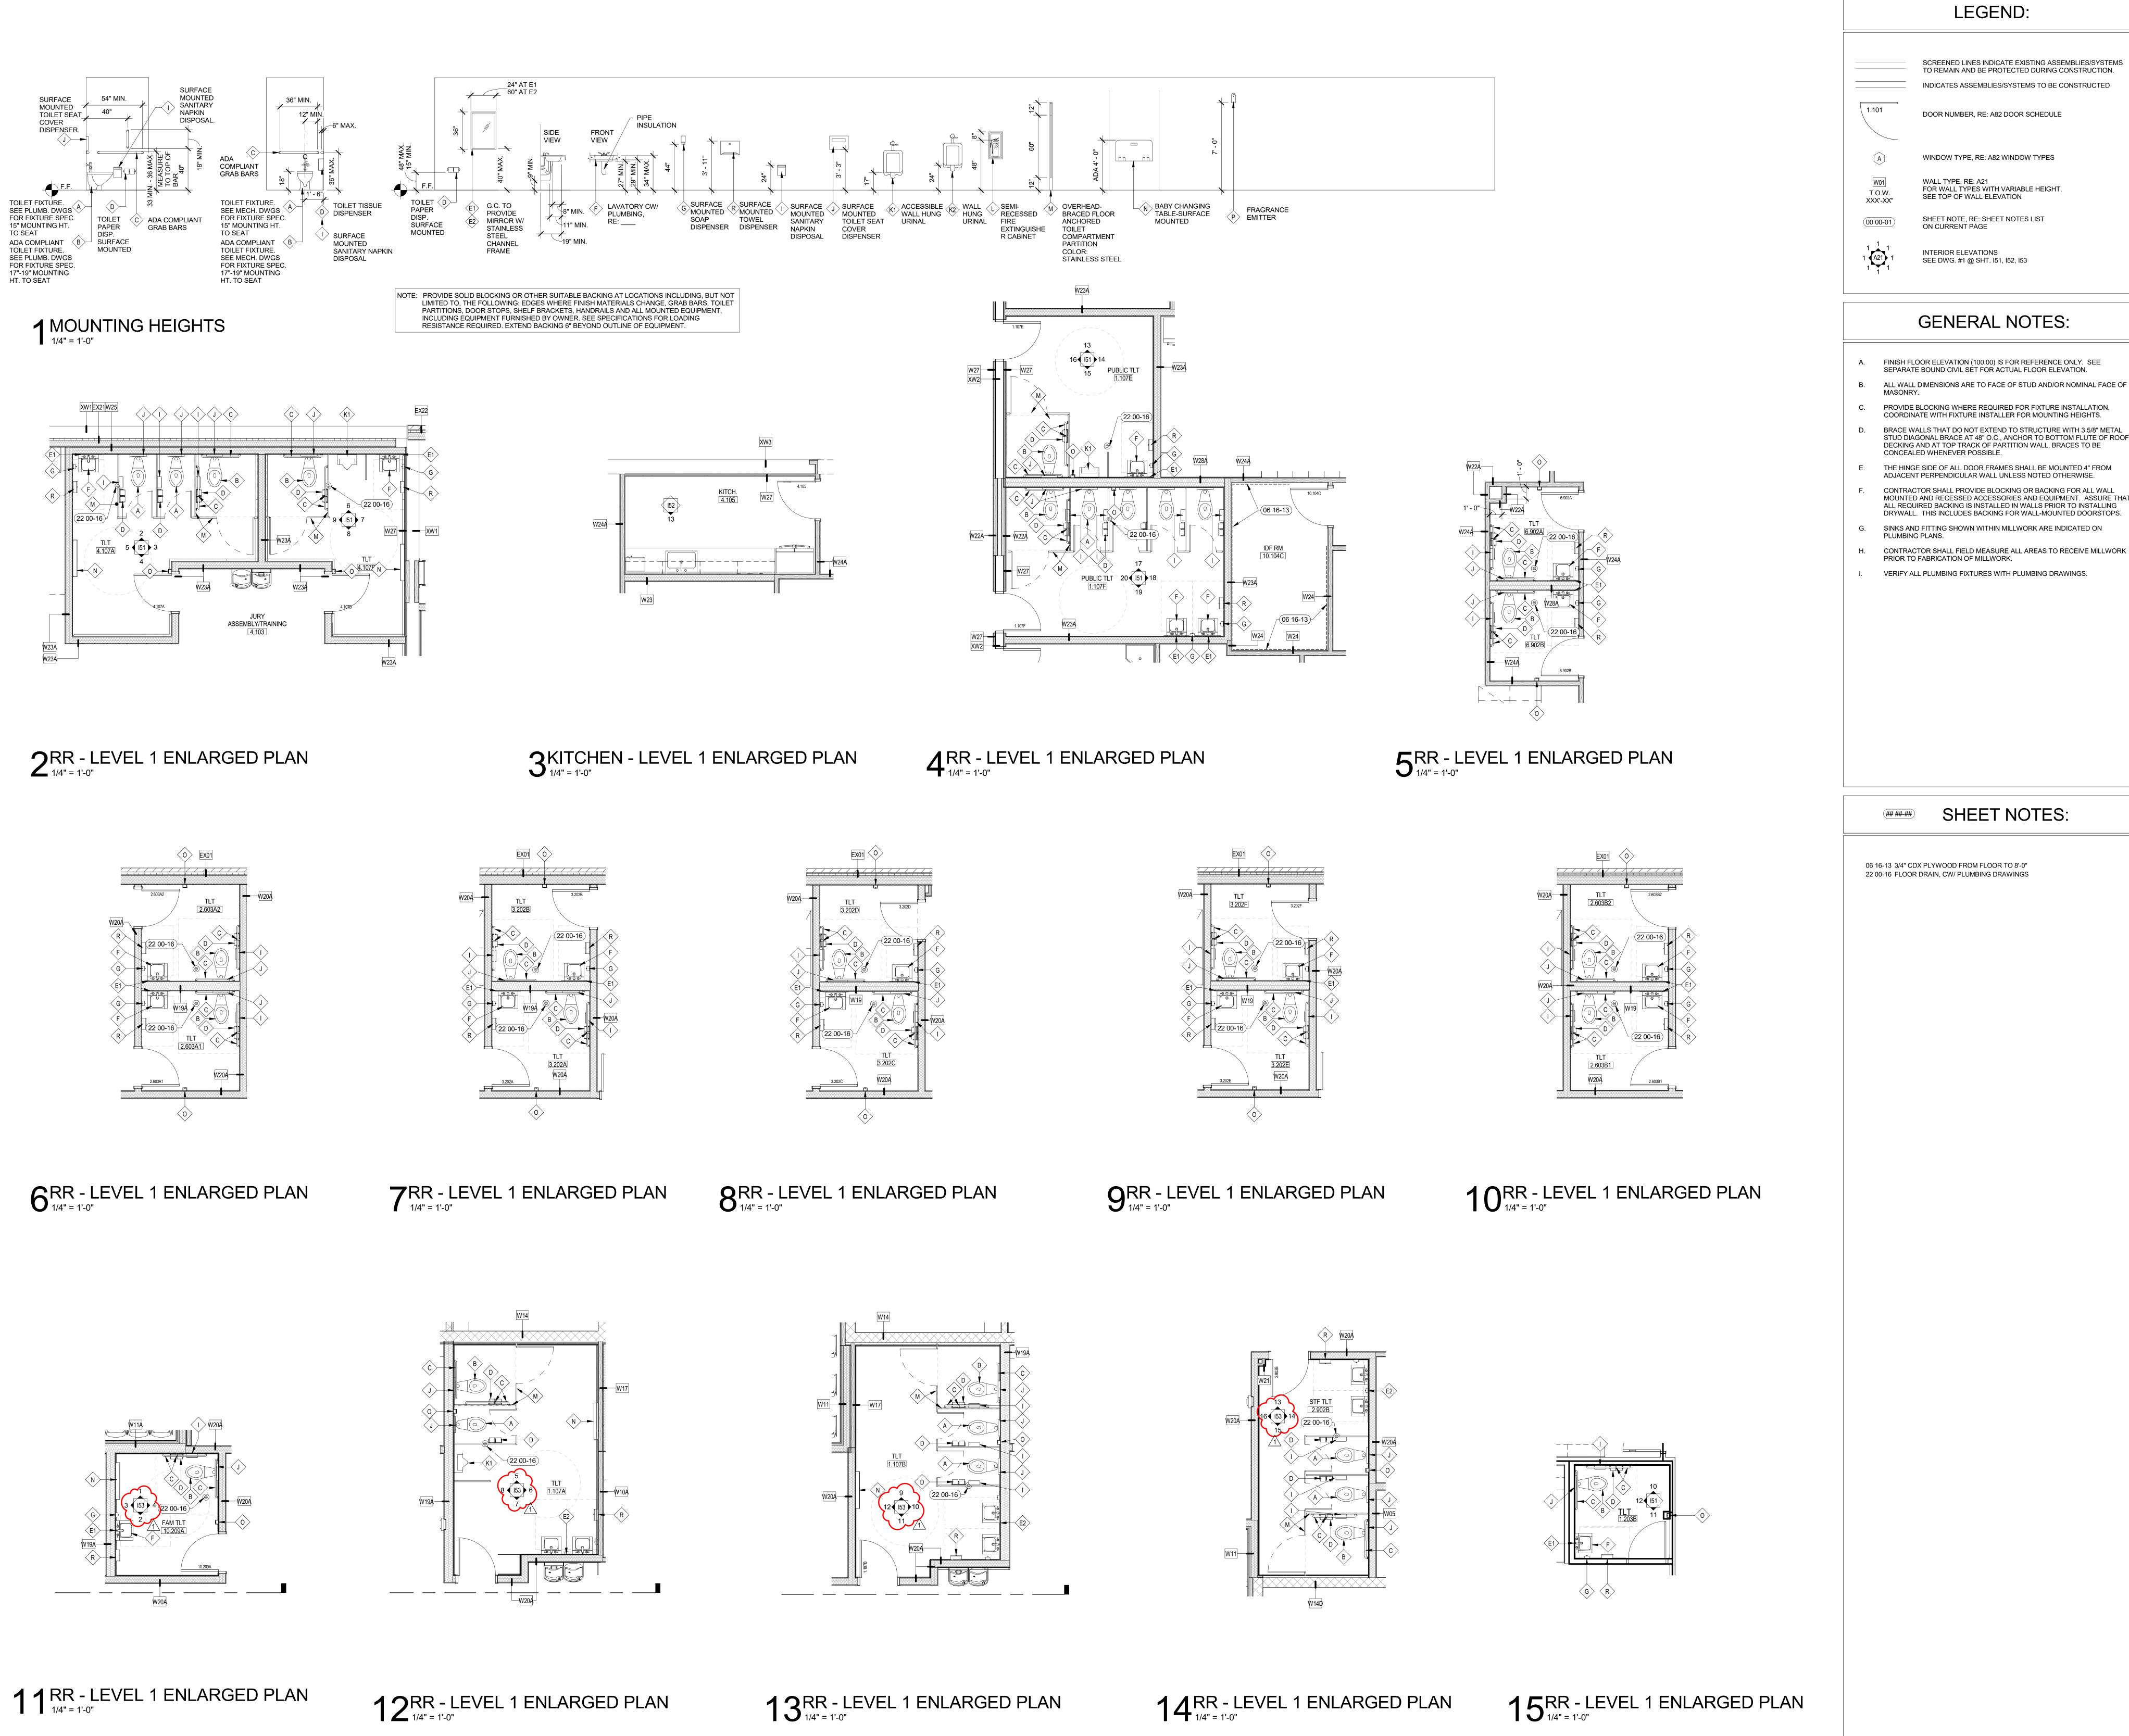

POWER.

## **# BID ALTERNATE #3**

- 23. 4" PERFORATED SDR 35 PLACED WITH OUTSIDE WALL 18" FROM FACE OF BASEMENT FOOTING. PIPE SHALL BE PLACED IN 3" DRAIN ROCK (ISPWC 801) WRAPPED IN MIRAFI 140N FILTER FABRIC (OR APPROVED EQUAL). PIPE TO SLOPE 0.5% FROM INDICATED HIGH POINT TO PUMP STATION. SEE A71-1&2 FOR PIPE LOCATION AND ROCK WRAPPED IN FABRIC CONFIGURATION.
- 24. PREASSEMBLED SIMPLEX EFFLUENT SYSTEM BY LIBERTY PUMPS MODEL #EPS102060 REV A. CONTACT JAKE CARPINO (1-800-543-2550). COORDINATE POWER AND CONTROL PANEL LOCATION WITH ELECTRICAL. LID ÉLEVATION: 3733.85, INVERT IN: 3784.35, CONNECT 2" DISCHARGE PIPE TO STORM LINE #1.



**REVIEW SET** 

PROJECT 21403.000 03-31-23 DRAWN CHECKED JTW

REVISED ∧ Addendum 03  $\angle 1$  18 Aug 23

SHEET TITLE

SHEET

ORIGINAL SHEET SIZE 36" x 48"



## LEGEND:

SCREENED LINES INDICATE EXISTING ASSEMBLIES/SYSTEMS TO REMAIN AND BE PROTECTED DURING CONSTRUCTION. INDICATES ASSEMBLIES/SYSTEMS TO BE CONSTRUCTED

DOOR NUMBER, RE: A82 DOOR SCHEDULE



WINDOW TYPE, RE: A82 WINDOW TYPES WALL TYPE, RE: A21



FOR WALL TYPES WITH VARIABLE HEIGHT, SEE TOP OF WALL ELEVATION SHEET NOTE, RE: SHEET NOTES LIST



INTERIOR ELEVATIONS SEE DWG. #1 @ SHT. I51, I52, I53

ON CURRENT PAGE

### **GENERAL NOTES:**

- FINISH FLOOR ELEVATION (100.00) IS FOR REFERENCE ONLY. SEE SEPARATE BOUND CIVIL SET FOR ACTUAL FLOOR ELEVATION.
- PROVIDE BLOCKING WHERE REQUIRED FOR FIXTURE INSTALLATION. COORDINATE WITH FIXTURE INSTALLER FOR MOUNTING HEIGHTS.
- BRACE WALLS THAT DO NOT EXTEND TO STRUCTURE WITH 3 5/8" METAL STUD DIAGONAL BRACE AT 48" O.C., ANCHOR TO BOTTOM FLUTE