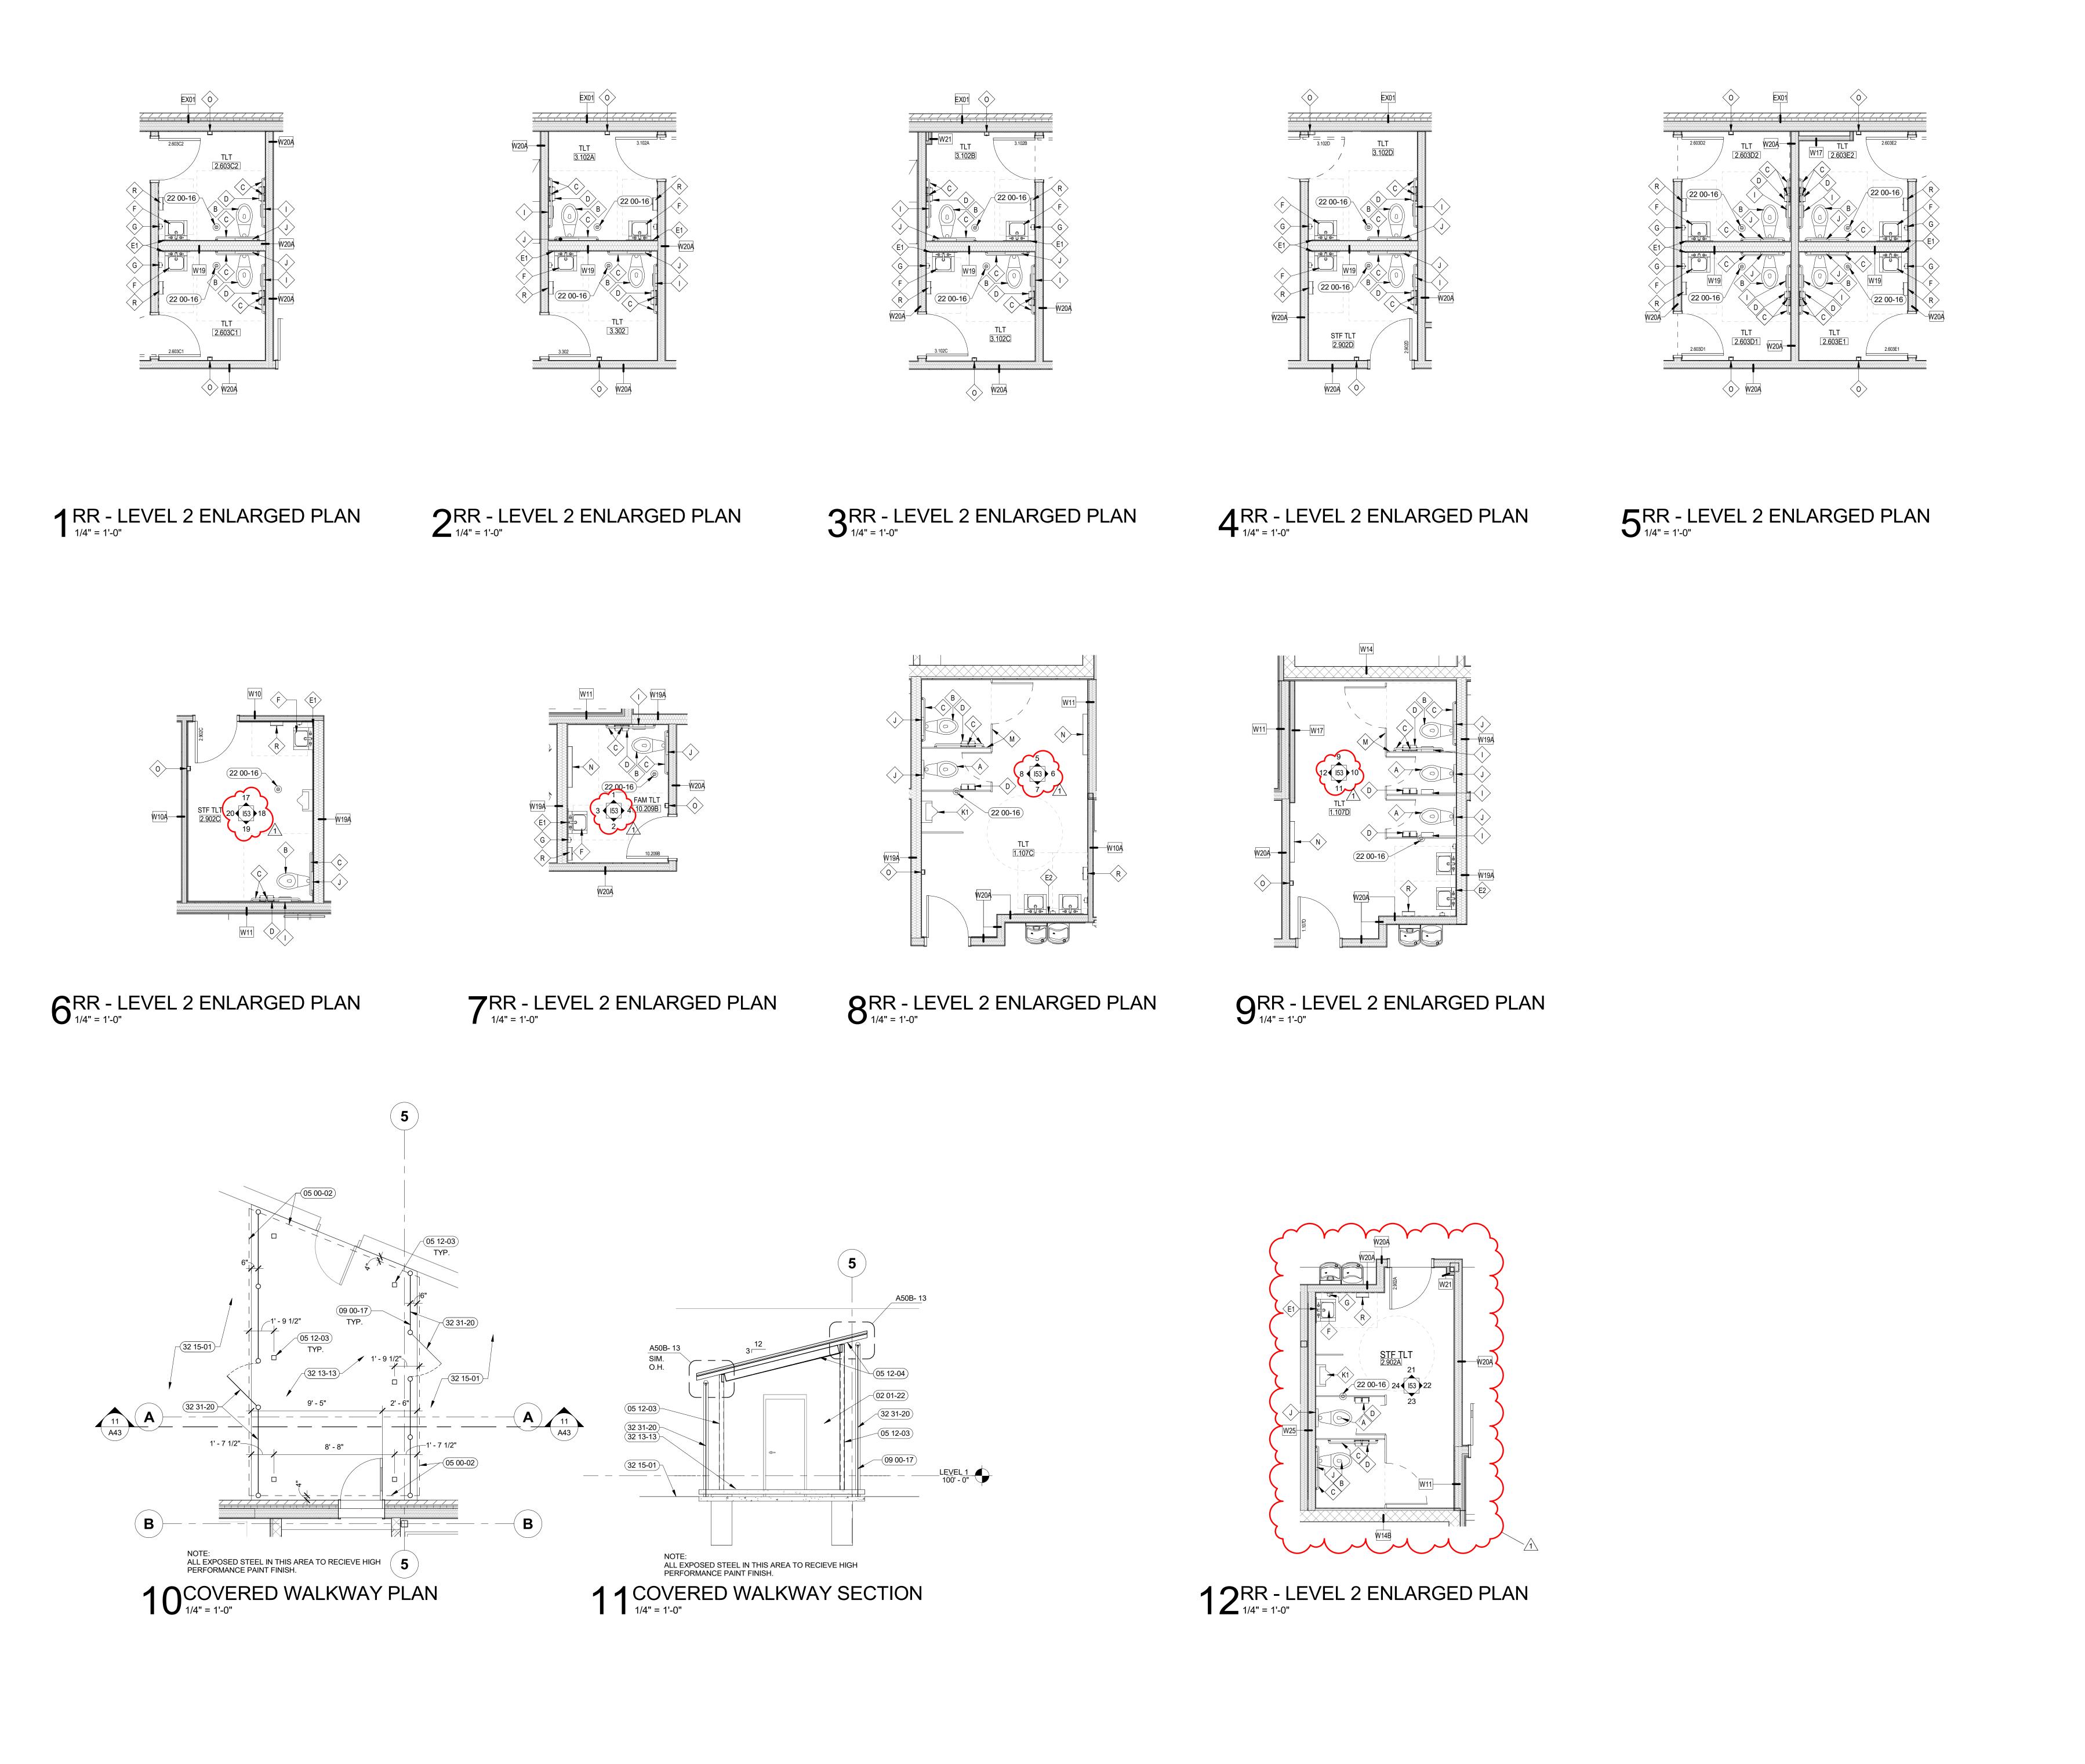

ND AT TOP TRACK OF PARTITION WALL. BRACES TO BE CONCEALED WHENEVER POSSIBLE.
- THE HINGE SIDE OF ALL DOOR FRAMES SHALL BE MOUNTED 4" FROM ADJACENT PERPENDICULAR WALL UNLESS NOTED OTHERWISE.
- CONTRACTOR SHALL PROVIDE BLOCKING OR BACKING FOR ALL WALL MOUNTED AND RECESSED ACCESSORIES AND EQUIPMENT. ASSURE THAT ALL REQUIRED BACKING IS INSTALLED IN WALLS PRIOR TO INSTALLING
- DRYWALL. THIS INCLUDES BACKING FOR WALL-MOUNTED DOORSTOPS. SINKS AND FITTING SHOWN WITHIN MILLWORK ARE INDICATED ON
- PLUMBING PLANS. CONTRACTOR SHALL FIELD MEASURE ALL AREAS TO RECEIVE MILLWORK
- PRIOR TO FABRICATION OF MILLWORK. VERIFY ALL PLUMBING FIXTURES WITH PLUMBING DRAWINGS.

SHEET NOTES:

**AGENCY REVIEW SET** 

KL,NB,SC,MH DD

ADDENDUM 03 08/21/2023

**ENLARGED PLANS** 

**A42** 

ORIGINAL SHEET SIZE 36" x 48"



### LEGEND:

SCREENED LINES INDICATE EXISTING ASSEMBLIES/SYSTEMS TO REMAIN AND BE PROTECTED DURING CONSTRUCTION. INDICATES ASSEMBLIES/SYSTEMS TO BE CONSTRUCTED

1.101

DOOR NUMBER, RE: A82 DOOR SCHEDULE



WINDOW TYPE, RE: A82 WINDOW TYPES



WALL TYPE, RE: A21 FOR WALL TYPES WITH VARIABLE HEIGHT, SEE TOP OF WALL ELEVATION



SHEET NOTE, RE: SHEET NOTES LIST ON CURRENT PAGE



INTERIOR ELEVATIONS SEE DWG. #1 @ SHT. I51, I52, I53

## GENERAL NOTES:

- A. FINISH FLOOR ELEVATION (100.00) IS FOR REFERENCE ONLY. SEE SEPARATE BOUND CIVIL SET FOR ACTUAL FLOOR ELEVATION.
- B. ALL WALL DIMENSIONS ARE TO FACE OF STUD AND/OR NOMINAL FACE OF MASONRY.
- PROVIDE BLOCKING WHERE REQUIRED FOR FIXTURE INSTALLATION. COORDINATE WITH FIXTURE INSTALLER FOR MOUNTING HEIGHTS.
- BRACE WALLS THAT DO NOT EXTEND TO